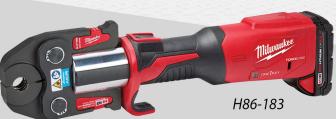

## Eligible through Qualified Streamline® **ACR Press Stocking Distributors**

PURCHASE 325 STREAMLINE ACR PRESS FITTINGS ON A SINGLE ORDER AND RECEIVE A FREE:

Milwaukee® Streamline® ACR Press Standard Jaw Set. 1/4" - 7/8"