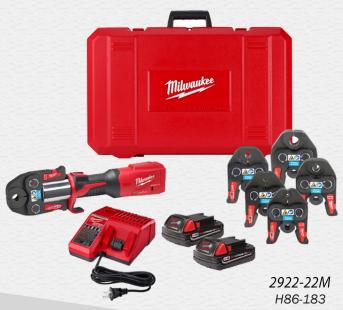

49-16-2661M H86-184

M18 FORCE LOGIC ACR PRESS **TOOL W/6 STREAMLINE JAWS** 

PURCHASE 700 STREAMLINE ACR PRESS FITTINGS ON A SINGLE ORDER AND RECEIVE A FREE:

Milwaukee® M18™ Force Logic™ Press Tool and compatible Milwaukee® Streamline® ACR Press Standard Jaw Set, 1/4" - 7/8"