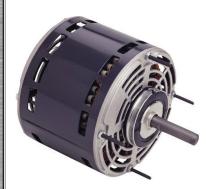

## CONSOLIDATOR **BLOWER MOTOR:**

JS#: S82-540

- 1/6-1/2 HP
  - 115v
- 1075 RPM
- Reversible

\$109<sup>99</sup>