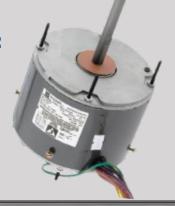

## **CONSOLIDATOR CONDENSER FAN MOTOR:**

JS#: S89-577

- 1/6-1/3 HP 208/230v
- 1075 RPM
- Reversible

\$109<sup>99</sup>

PLUS

You can earn 4X Johnstone Rewards points for **EVERY** online purchase! Ask how to get started